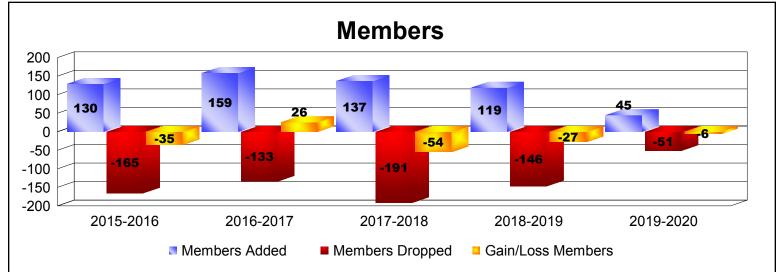

District A 1 As of December 2019 Cumulative

| Year      | New<br>Clubs | Dropped<br>Clubs | Gain/<br>Loss<br>Clubs | New<br>Members | Charter<br>Members | Reinstate<br>Members | Transfer<br>Members | Total<br>Member<br>Added | Total<br>Members<br>Dropped | Gain/<br>Loss<br>Members |
|-----------|--------------|------------------|------------------------|----------------|--------------------|----------------------|---------------------|--------------------------|-----------------------------|--------------------------|
| 2015-2016 | 0            | 0                | 0                      | 112            | 2                  | 4                    | 12                  | 130                      | -165                        | -35                      |
| 2016-2017 | 1            | -3               | -2                     | 123            | 22                 | 7                    | 7                   | 159                      | -133                        | 26                       |
| 2017-2018 | 0            | -1               | -1                     | 109            | 4                  | 3                    | 21                  | 137                      | -191                        | -54                      |
| 2018-2019 | 1            | -2               | -1                     | 82             | 24                 | 8                    | 5                   | 119                      | -146                        | -27                      |
| 2019-2020 | 0            | 0                | 0                      | 35             | 0                  | 5                    | 5                   | 45                       | -51                         | -6                       |
| Average   | 0            | -1               | -1                     | 92             | 10                 | 5                    | 10                  | 118                      | -137                        | -19                      |