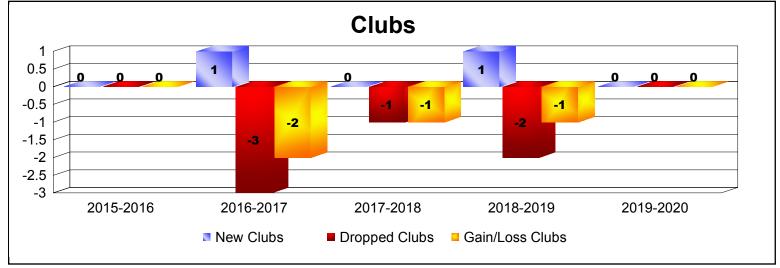

District A 1 As of December 2019 Cumulative

| Year      | New<br>Clubs | Dropped<br>Clubs | Gain/<br>Loss<br>Clubs | New<br>Members | Charter<br>Members | Reinstate<br>Members | Transfer<br>Members | Total<br>Member<br>Added | Total<br>Members<br>Dropped | Gain/<br>Loss<br>Members |
|-----------|--------------|------------------|------------------------|----------------|--------------------|----------------------|---------------------|--------------------------|-----------------------------|--------------------------|
| 2015-2016 | 0            | 0                | 0                      | 112            | 2                  | 4                    | 12                  | 130                      | -165                        | -35                      |
| 2016-2017 | 1            | -3               | -2                     | 123            | 22                 | 7                    | 7                   | 159                      | -133                        | 26                       |
| 2017-2018 | 0            | -1               | -1                     | 109            | 4                  | 3                    | 21                  | 137                      | -191                        | -54                      |
| 2018-2019 | 1            | -2               | -1                     | 82             | 24                 | 8                    | 5                   | 119                      | -146                        | -27                      |
| 2019-2020 | 0            | 0                | 0                      | 35             | 0                  | 5                    | 5                   | 45                       | -51                         | -6                       |
| Average   | 0            | -1               | -1                     | 92             | 10                 | 5                    | 10                  | 118                      | -137                        | -19                      |